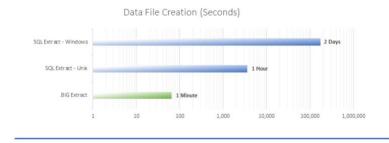

## Data Migration:

.BIG files, optimized for data extraction, can slash data file migration times by orders of magnitude\*. Migrating large data sets (>100mm rows) from flat files to databases is time consuming. Some data sets can take days to migrate. Data in .BIG files migrates blazingly fast – in minutes rather than hours or days.

\*Data migration testing creation and extraction times for 200+mm rows of data, 90+gb data. Generation of SQL Extract file vs. .BIG file from MySQL database operating on Windows and Unix platforms. Testing executed on consumer-class like-configured hardware.