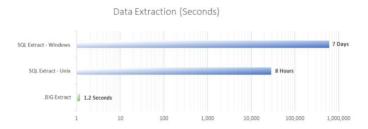

## Data Migration:

.BIG files, optimized for data extraction, can slash data file migration times by orders of magnitude\*. Migrating large data sets (>100mm rows) from flat files to databases is time consuming. Some data sets can take days to migrate. Data in .BIG files migrates blazingly fast – in minutes rather than hours or days.

\*Data migration testing creation and extraction times for 200+mm rows of data, 90+gb data. Generation of SQL Extract file vs. .BIG file from MySQL database operating on Windows and Unix platforms. Testing executed on consumer-class like-configured hardware.